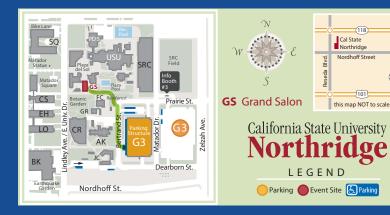

Includes expanded continental breakfast and parking

Scholarships available: Call 818-717-1036 for more information

Location: Grand Salon, California State University, Northridge 18111 Nordhoff Street, Northridge, CA 91330

Complimentary parking provided. Stop at the info booth to receive your pass.